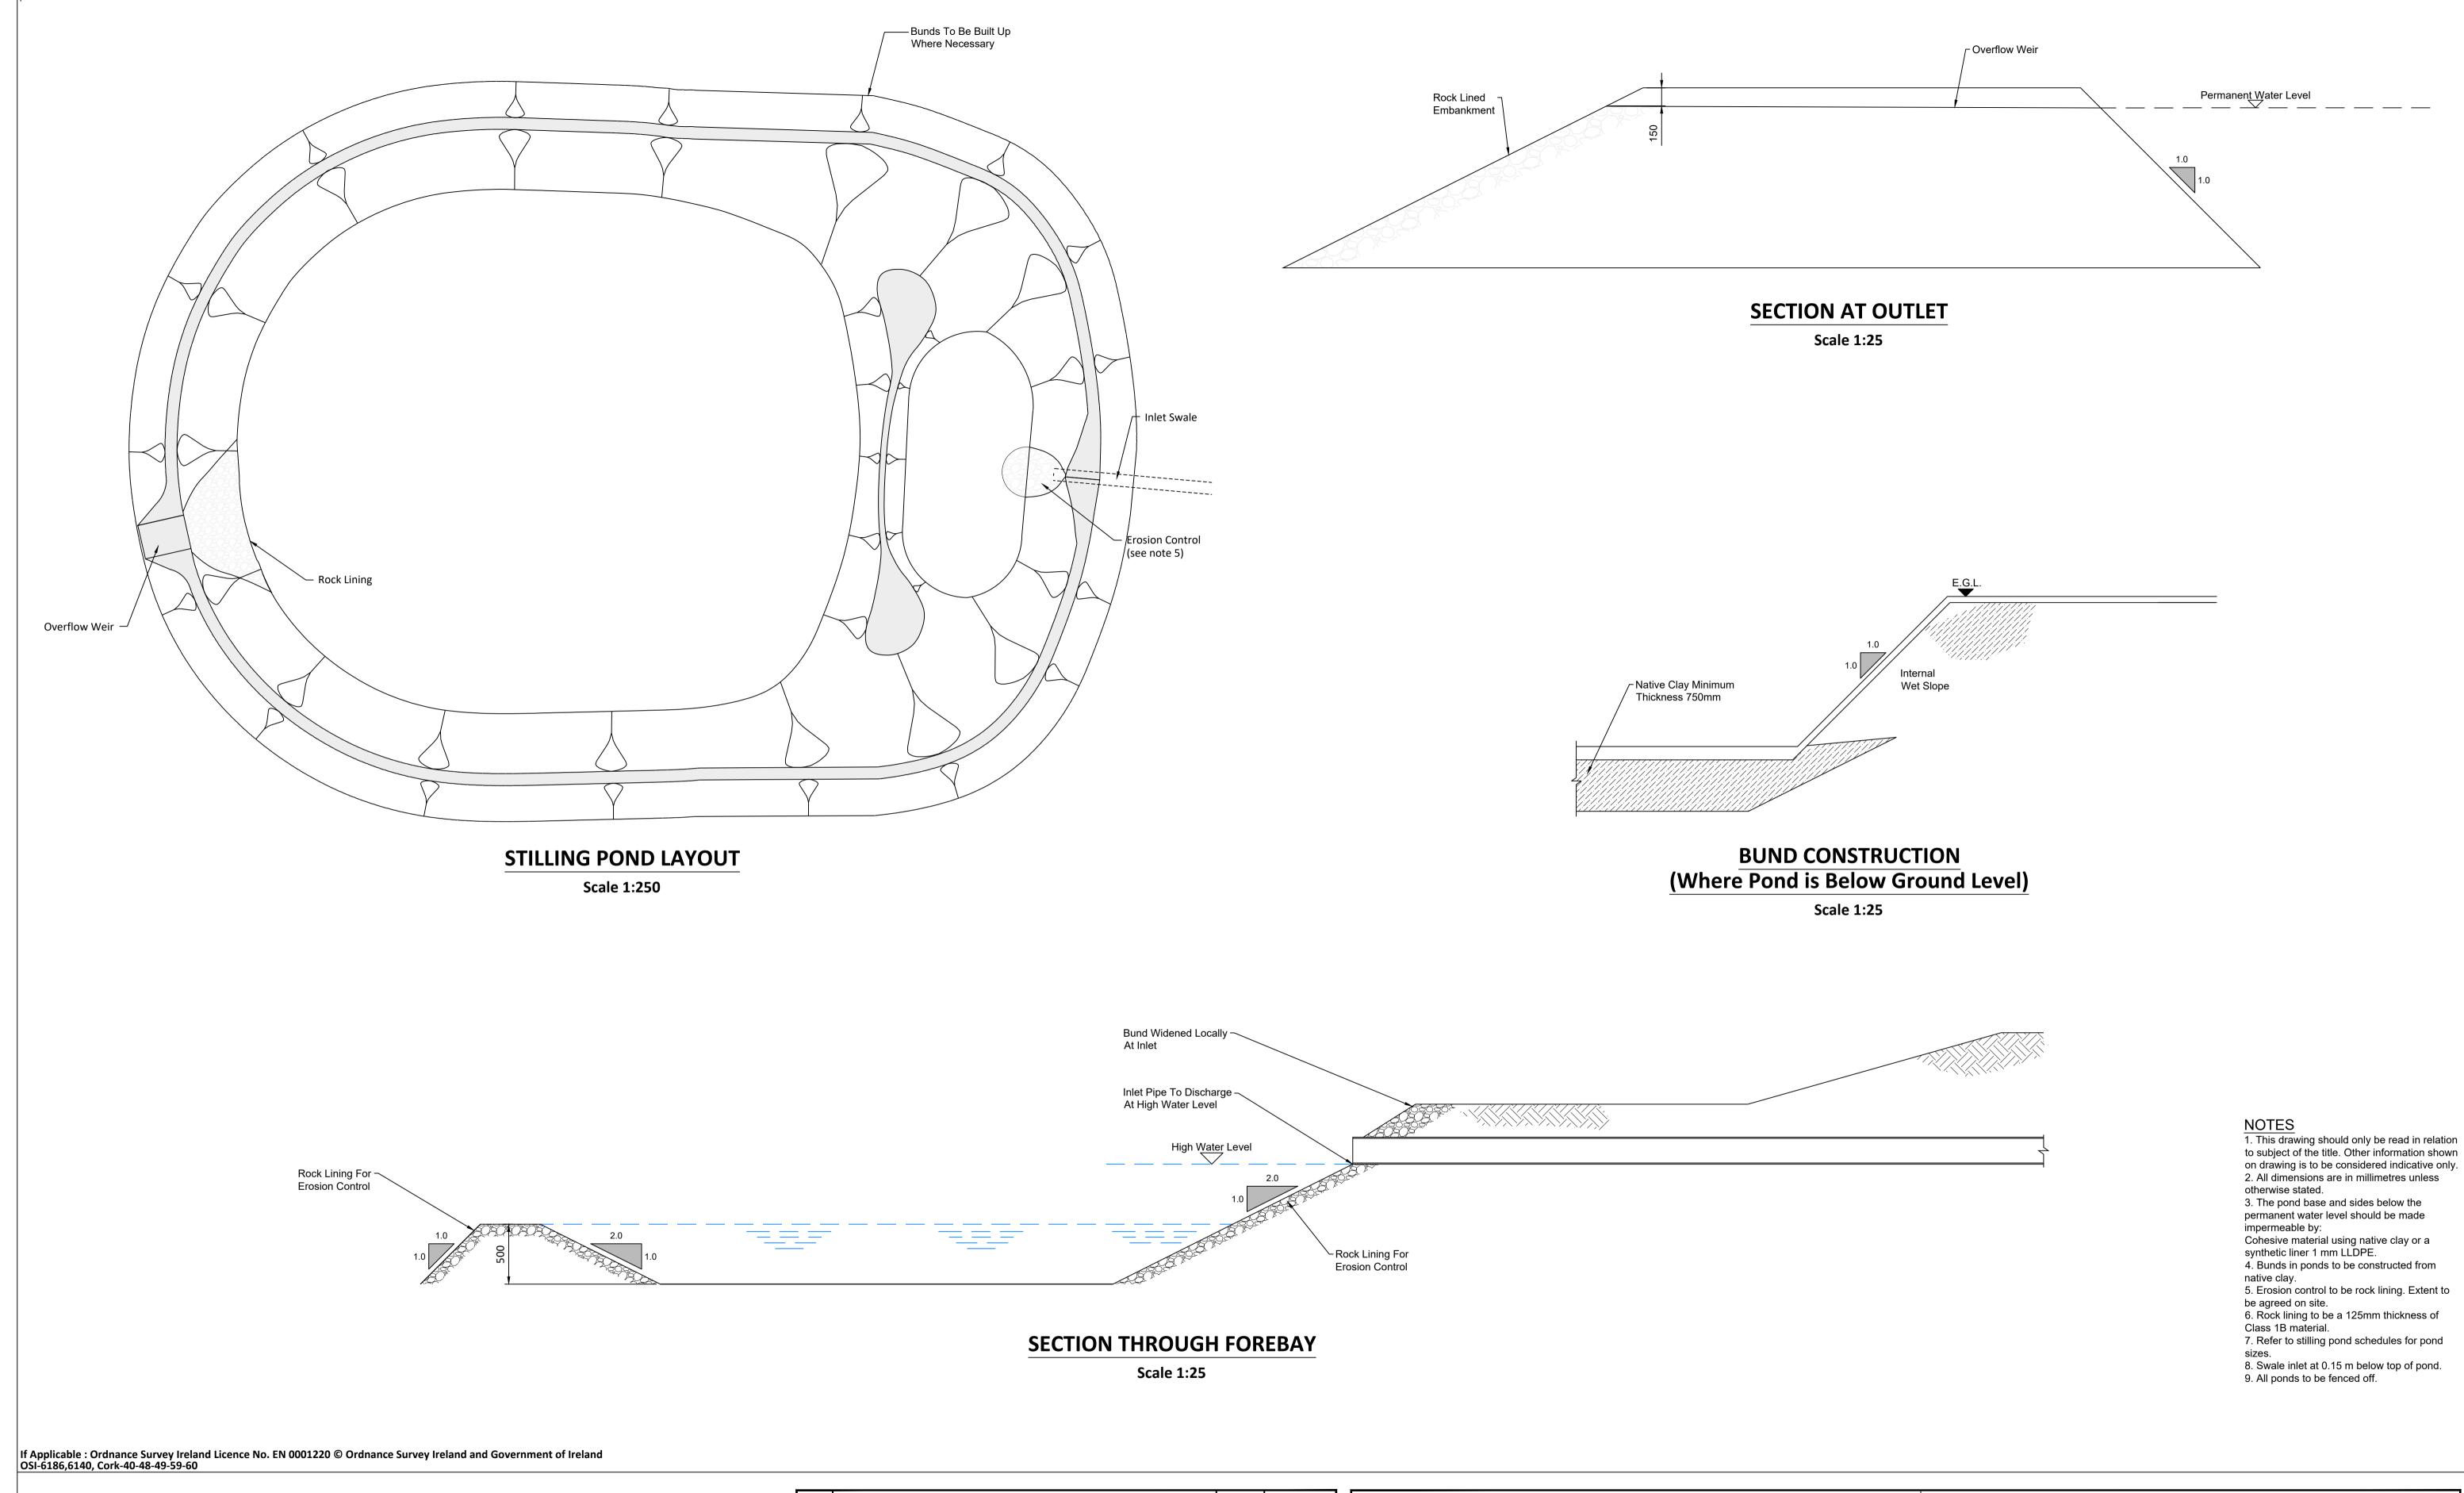

|    | TYPICAL SETTLEMENT POND DETA OF 2 | IL - SHEET 1 Drawn by | 15.12.21<br>NS       | Project number P2114  Drawing Number  P2114-0501-0006 | Scale (@ A1-)<br>As Shown | Rev |  |
|----|-----------------------------------|-----------------------|----------------------|-------------------------------------------------------|---------------------------|-----|--|
| 22 | BALLINAGREE WIND FARM             |                       | BALLINAGREE WIND DAC |                                                       |                           |     |  |
|    | PROJECT                           | CLIENT                |                      |                                                       |                           |     |  |